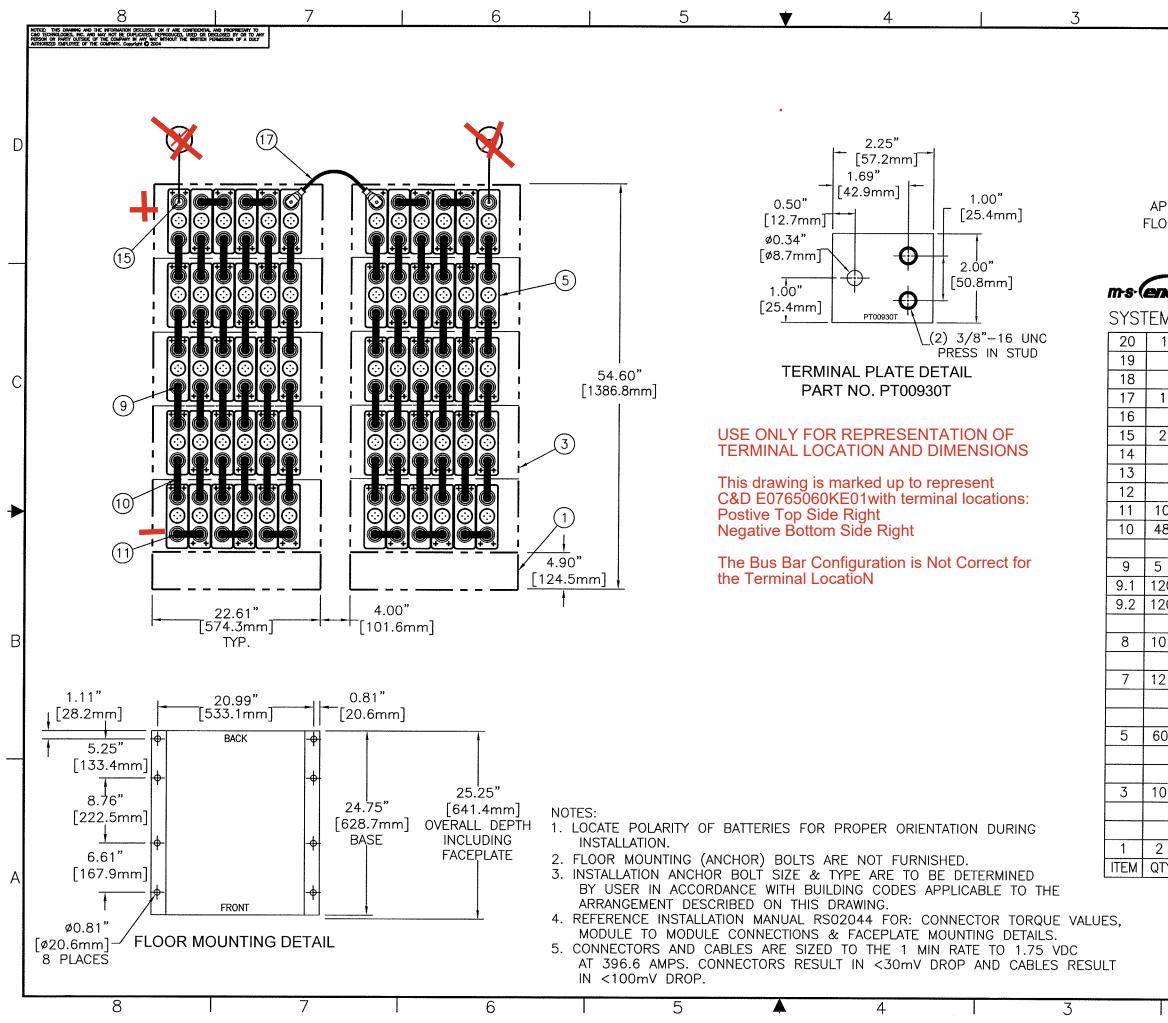

AP

|            | 2                  | 1                                                                | -  |
|------------|--------------------|------------------------------------------------------------------|----|
|            |                    | ECN∦12748<br>REVISION HISTORY                                    | -  |
|            | ZONE REV           | DESCRIPTION ECXIF REVO CHK'D DATE APPROVED                       | -  |
|            |                    |                                                                  | ]  |
|            |                    |                                                                  |    |
|            |                    |                                                                  |    |
|            | 120                | VOLT SYSTEM                                                      | D  |
|            |                    | AT-07P CELLS                                                     |    |
|            |                    |                                                                  | [  |
|            |                    | /EIGHT: 4,315 LBS [1,957.3 kg]<br>EA: 148.5 SQ. IN. [95,806 mm²] |    |
| 50         | R CONTACT ARE      | LA: 140.5 SQ. IN. [95,806 mm]                                    |    |
|            |                    |                                                                  |    |
|            | <b>`</b> _         |                                                                  |    |
| <u>n</u> d |                    |                                                                  |    |
| Μ          | NO. E07650         | D60CE01                                                          |    |
| 1          | RE04455-60         | ACCESSORY KIT (J29537)                                           | 1  |
|            |                    |                                                                  | 1. |
|            |                    |                                                                  | С  |
| 1          | RA02250-18         | 4/O CABLE 18" LONG                                               |    |
| 2          | PT00930T           | TERMINAL PLATE (M15923)                                          |    |
| <u> </u>   | 11003301           | TERMINAL PLATE (MT5925)                                          |    |
|            |                    |                                                                  |    |
|            |                    |                                                                  |    |
| 0          | PK04257T           | CONNECTOR 1.00 X 4.11 X 0.12                                     | 4  |
| 8          | PK04225T           | CONNECTOR 1.00 X 5.94 X 0.12                                     |    |
|            |                    |                                                                  |    |
| 20         | HDWR-R11           | HARDWARE KIT, CONNECTOR                                          |    |
| 20<br>20   | PB00327<br>PH01700 | BOLT, HEX 5/16-18 x 1.25 S.S<br>WASHER, FLAT S.S.                |    |
|            | 11101700           | MAULIN, I LAI 3.3.                                               |    |
| 0          | PH04006-22         | FACEPLATE (K11056)                                               | В  |
|            |                    |                                                                  |    |
| 2          | HDWR-R13           | HARDWARE KIT, FACEPLATE (J29535)                                 |    |
|            |                    |                                                                  |    |
| _          |                    |                                                                  |    |
| 0          | CW18223            | CELL (N03375)                                                    |    |
|            | :<br>              |                                                                  |    |
| 0          | RD04496-22A        | MODULE ASSEMBLY KIT (M14111)                                     |    |
| ~          | NDUTT3U-22A        | MODOLE ASSEMBLI KII (MITTIT)                                     |    |
|            |                    |                                                                  |    |
|            |                    |                                                                  |    |

| <b>/</b>                                                                                  | PART NO. | [ | DESCRIPTION                             |
|-------------------------------------------------------------------------------------------|----------|---|-----------------------------------------|
| UNLESS OTHERWISE SPECIFIED<br>DIADONONS ARE IN INCHES.<br>± TOLERWISES ON: D. STOCK 7/13/ |          |   | ALL SHEETS ARE THE SAME REVISION STATUS |

| UNLESS OTHERMISE SPECIFIED<br>DIMENSIONS ARE IN INCHES.<br>± TOLENWICES ON:<br>UCOMMENT<br>THEO ANGLE PROJECTION | Description and in Noises Drown 7/13/1<br>trutements and Analys Checker 7/13/1<br>Results and Analys Checker 7/13/1<br>Results Ana |         |                                       | 1400 UNION MEETING, BLUE BELL, PA 19422-0588 |            |                       |          |  |
|------------------------------------------------------------------------------------------------------------------|------------------------------------------------------------------------------------------------------------------------------------------------------------------------------------------------------------------------------------------------------------------------------------------------------------------------------------------------------------------------------------------------------------------------------------------------------------------------------------------------------------------------------------------------------------------------------------------------------------------------------------------------------------------------------------------------------------------------------------------------------------------------------------------------------------------------------------------------------------------------------------------------------------------------------------------------------------------------------------------------------------------------------------------------------------------------------------------------------------------------------------------------------------------------------------------------------------------------------------------------------------------------------------------------------------------------------------------------------------------------------------------------------------------------------------------------------------------------------------------------------------------------------------------------------------------------------------------------------------------------------------------------------------------------------------------------------------------------------------------------------------------------------------------------------------------------------------------------------------------------------------------------------------------------------------------------------------------------------------------------------------------------------------------------------------------------------------------------------------------------------------------------------------------------------------------------------------------------------------------------------------------|---------|---------------------------------------|----------------------------------------------|------------|-----------------------|----------|--|
|                                                                                                                  | APPROVED                                                                                                                                                                                                                                                                                                                                                                                                                                                                                                                                                                                                                                                                                                                                                                                                                                                                                                                                                                                                                                                                                                                                                                                                                                                                                                                                                                                                                                                                                                                                                                                                                                                                                                                                                                                                                                                                                                                                                                                                                                                                                                                                                                                                                                                         | 7/16/10 | CONNECTION DIAGRAM<br>120V 6X5 AT-07P |                                              |            |                       |          |  |
|                                                                                                                  |                                                                                                                                                                                                                                                                                                                                                                                                                                                                                                                                                                                                                                                                                                                                                                                                                                                                                                                                                                                                                                                                                                                                                                                                                                                                                                                                                                                                                                                                                                                                                                                                                                                                                                                                                                                                                                                                                                                                                                                                                                                                                                                                                                                                                                                                  |         | SZE                                   | CAGE CODE                                    | DRAMING N  | AMBER .               | REMISION |  |
|                                                                                                                  |                                                                                                                                                                                                                                                                                                                                                                                                                                                                                                                                                                                                                                                                                                                                                                                                                                                                                                                                                                                                                                                                                                                                                                                                                                                                                                                                                                                                                                                                                                                                                                                                                                                                                                                                                                                                                                                                                                                                                                                                                                                                                                                                                                                                                                                                  |         | D                                     |                                              | E076506    | 30 <mark>8</mark> E01 | 0        |  |
| FILE: E0765060CE01                                                                                               |                                                                                                                                                                                                                                                                                                                                                                                                                                                                                                                                                                                                                                                                                                                                                                                                                                                                                                                                                                                                                                                                                                                                                                                                                                                                                                                                                                                                                                                                                                                                                                                                                                                                                                                                                                                                                                                                                                                                                                                                                                                                                                                                                                                                                                                                  | SCALE N | ns                                    |                                              | SHEET 1 OF | 1                     |          |  |
|                                                                                                                  | 2                                                                                                                                                                                                                                                                                                                                                                                                                                                                                                                                                                                                                                                                                                                                                                                                                                                                                                                                                                                                                                                                                                                                                                                                                                                                                                                                                                                                                                                                                                                                                                                                                                                                                                                                                                                                                                                                                                                                                                                                                                                                                                                                                                                                                                                                |         |                                       |                                              | 1          |                       | 12/2000  |  |